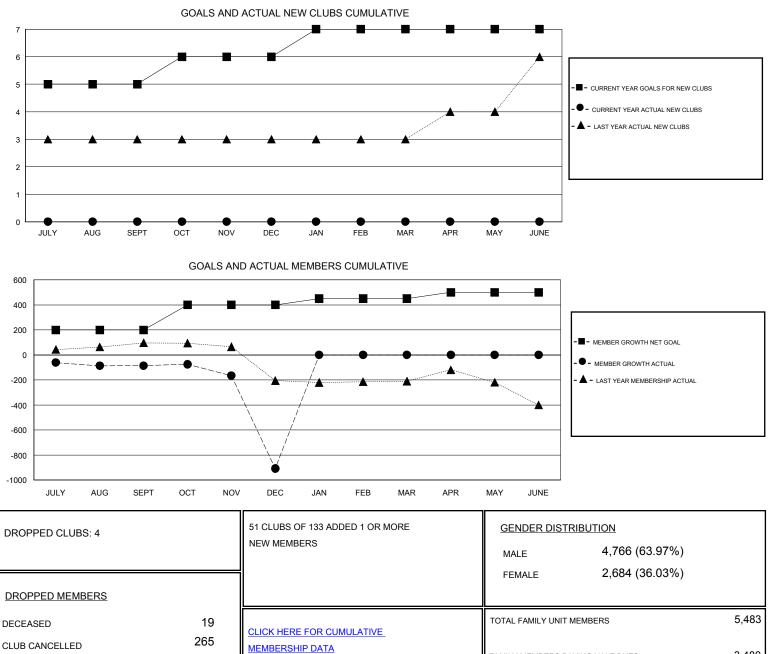

## District 3231A3

Results as of: 12/31/2019

| GMT:                           | LOCATION INDIA |   |   |                                  |     |     | GMT CA |
|--------------------------------|----------------|---|---|----------------------------------|-----|-----|--------|
| Clubs<br>RESULTS FOR 2019-2020 |                |   |   | Members<br>RESULTS FOR 2019-2020 |     |     |        |
|                                |                |   |   |                                  |     |     |        |
| JULY/AUG/SEPT                  | 5              | 0 | 0 | JULY/AUG/SEPT                    | 200 | 124 | 192    |
| OCT/NOV/DEC                    | 1              | 0 | 4 | OCT/NOV/DEC                      | 200 | 53  | 872    |
| JAN/FEB/MAR                    | 1              | 0 | 0 | JAN/FEB/MAR                      | 50  | 0   | 0      |
| APR/MAY/JUNE                   | 0              | 0 | 0 | APR/MAY/JUNE                     | 50  | 0   | 0      |